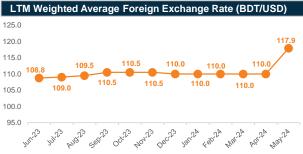

May 2024

**Macro Economic Review** 





Source: Bangladesh Bank, BBS and Sandhani AML Research



Source: Bangladesh Bank, BBS and Sandhani AML Research



Source: Bangladesh Bank and Sandhani AML Research



Source: Bangladesh Bank and Sandhani AML Research



Source: Bangladesh Bank and Sandhani AML Research



Source: Bangladesh Bank and Sandhani AML Research



Source: Bangladesh Bank and Sandhani AML Research





**Macro Economic Review** May 2024



Source: Bangladesh Bank and Sandhani AML Research



Source: Bangladesh Bank and Sandhani AML Research



Source: Bangladesh Bank and Sandhani AML Research



Source: Bangladesh Bank and Sandhani AML Research



Source: Bangladesh Bank and Sandhani AML Research



Source: Bangladesh Bank and Sandhani AML Research



Source: Bangladesh Bank and Sandhani AML Research





May 2024

# **Macro Economic Review**

#### **National Consumption and National Savings (as % of GDP)**



Source: Bangladesh Bank and Sandhani AML Research



Source: Bangladesh Bank, BBS and Sandhani AML Research



Source: Bangladesh Bank and Sandhani AML Research



Source: Bangladesh Bank and Sandhani AML Research



2015-16 2016-17 2017-18 2018-19 2019-20 2020-21 2021-22 2022-23

Source: Bangladesh Bank and Sandhani AML Research



Source: Bangladesh Bank, BBS and Sandhani AML Research



Source: Bangladesh Bank and Sandhani AML Research





May 2024

# **Macro Economic Review**



Source: Bangladesh Bank and Sandhani AML Research



Source: Bangladesh Bank and Sandhani AML