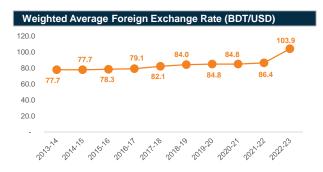

May 2024

**Macro Economic Review** 





Source: Bangladesh Bank, BBS and Sandhani AML Research



Source: Bangladesh Bank, BBS and Sandhani AML Research



Source: Bangladesh Bank and Sandhani AML Research



Source: Bangladesh Bank and Sandhani AML Research



Source: Bangladesh Bank and Sandhani AML Research



Source: Bangladesh Bank and Sandhani AML Research



Source: Bangladesh Bank and Sandhani AML Research





**Macro Economic Review** May 2024



Source: Bangladesh Bank and Sandhani AML Research



Source: Bangladesh Bank and Sandhani AML Research



Source: Bangladesh Bank and Sandhani AML Research



Source: Bangladesh Bank and Sandhani AML Research



Source: Bangladesh Bank and Sandhani AML Research



Source: Bangladesh Bank and Sandhani AML Research



Source: Bangladesh Bank and Sandhani AML Research





May 2024

# **Macro Economic Review**

#### **National Consumption and National Savings (as % of GDP)**



Source: Bangladesh Bank and Sandhani AML Research



Source: Bangladesh Bank, BBS and Sandhani AML Research



Source: Bangladesh Bank and Sandhani AML Research



Source: Bangladesh Bank and Sandhani AML Research



2015-16 2016-17 2017-18 2018-19 2019-20 2020-21 2021-22 2022-23

Source: Bangladesh Bank and Sandhani AML Research



Source: Bangladesh Bank, BBS and Sandhani AML Research



Source: Bangladesh Bank and Sandhani AML Research





May 2024

# **Macro Economic Review**



Source: Bangladesh Bank and Sandhani AML