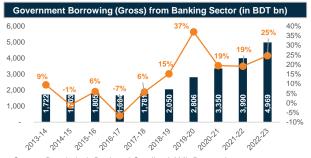

Research



Source: Bangladesh Bank and Sandhani AML Research



Source: Bangladesh Bank and Sandhani AML Research





**Macro Economic Review** May 2024



Source: Bangladesh Bank and Sandhani AML Research



Source: Bangladesh Bank and Sandhani AML Research



Source: Bangladesh Bank and Sandhani AML Research



Source: Bangladesh Bank and Sandhani AML Research



Source: Bangladesh Bank and Sandhani AML Research



Source: Bangladesh Bank and Sandhani AML Research



Source: Bangladesh Bank and Sandhani AML Research





May 2024

# **Macro Economic Review**

#### **National Consumption and National Savings (as % of GDP)**



Source: Bangladesh Bank and Sandhani AML Research



Source: Bangladesh Bank, BBS and Sandhani AML Research



Source: Bangladesh Bank and Sandhani AML Research



Source: Bangladesh Bank and Sandhani AML Research



2015-16 2016-17 2017-18 2018-19 2019-20 2020-21 2021-22 2022-23

Source: Bangladesh Bank and Sandhani AML Research



Source: Bangladesh Bank, BBS and Sandhani AML Research



Source: Bangladesh Bank and Sandhani AML Research





May 2024

# **Macro Economic Review**



Source: Bangladesh Bank and Sandhani AML Research



Source: Bangladesh Bank and Sandhani AML Research



Source: Bangladesh Bank and Sandhani AML Research



Source: Bangladesh Bank and Sandhani AML Research



Source: Bangladesh Bank and Sandhani AML Research



Source: Bangladesh Bank and Sandhani AML Research



Source: Bangladesh Bank and Sandhani AML Research







Capital Market Review May 2024



Source: DSE and Sandhani AML Research



Source: DSE and Sandhan