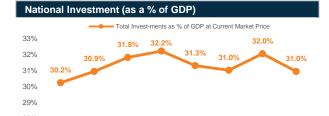

#### **National Consumption and National Savings (as % of GDP)**

Source: Bangladesh Bank and Sandhani AML Research

Source: Bangladesh Bank, BBS and Sandhani AML Research

Source: Bangladesh Bank and Sandhani AML Research