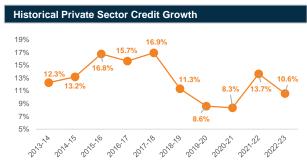

Research



Source: Bangladesh Bank and Sandhani AML Research



Source: Bangladesh Bank and Sandhani AML Research



Source: Bangladesh Bank and Sandhani AML Research





**Macro Economic Review** May 2024



Source: Bangladesh Bank and Sandhani AML Research



Source: Bangladesh Bank and Sandhani AML Research



Source: Bangladesh Bank and Sandhani AML Research



Source: Bangladesh Bank and Sandhani AML Research



Source: Bangladesh Bank and Sandhani AML Research



Source: Bangladesh Bank and Sandhani AML Research



Source: Bangladesh Bank and Sandhani AML Research





May 2024

# **Macro Economic Review**

#### **National Consumption and National Savings (as % of GDP)**



Source: Bangladesh Bank and Sandhani AML Research



Source: Bangladesh Bank, BBS and Sandhani AML Research



Source: Bangladesh Bank and Sandhani AML Research



Source: Bangladesh Bank and Sandhani AML Research



2015-16 2016-17 2017-18 2018-19 2019-20 2020-21 2021-22 2022-23

Source: Bangladesh Bank and Sandhani AML Research



Source: Bangladesh Bank, BBS and Sandhani AML Research



Source: Bangladesh Bank and Sandhani AML Research





May 2024

# **Macro Economic Review**



Source: Bangladesh Bank and Sandhani AML Research



Source: Bangladesh Bank and Sandhani AML Research



Source: Bangladesh Bank and Sandhani AML Research



Source: Bangladesh Bank and Sandhani AML Research



Source: Bangladesh Bank and Sandhani AML Research



Source: Bangladesh Bank and Sandhani AML Research



Source: Bangladesh Bank and Sandhani AML Research







Capital Market Review May 2024



Source: DSE