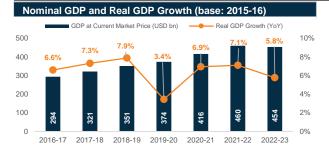

# **Macro Economic Review**

#### **National Consumption and National Savings (as % of GDP)**

Source: Bangladesh Bank and Sandhani AML Research

Source: Bangladesh Bank, BBS and Sandhani AML Research

Source: Bangladesh Bank and Sandhani AML Research

Source: Bangladesh Bank and Sandhani AML Research

2015-16 2016-17 2017-18 2018-19 2019-20 2020-21 2021-22 2022-23

Source: Bangladesh Bank and Sandhani AML Research

Source: Bangladesh Bank, BBS and Sandhani AML Research

Source: Bangladesh Bank and Sandhani AML Research

May 2024