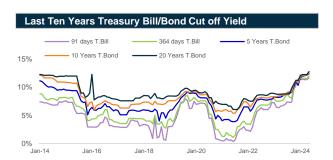

Source: Bangladesh Bank and Sandhani AML Research

Source: Bangladesh Bank and Sandhani AML Research

Source: Bangladesh Bank and Sandhani AML Research

Source: Bangladesh Bank and Sandhani AML Research

Source: Bangladesh Bank and Sandhani AML Research

Source: Bangladesh Bank and Sandhani AML Research

May 2024