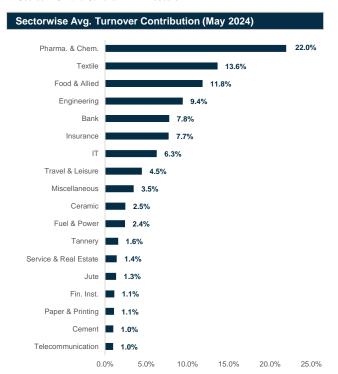

Source: Bangladesh Bank and Sandhani AML Research

Source: Bangladesh Bank and Sandhani AML Research

Source: Bangladesh Bank and Sandhani AML Research

Capital Market Review May 2024

Source: DSE and Sandhani AML Research

Source: DSE and Sandhani AML Research

Source: DSE and Sandhani AML Research

Source: DSE and Sandhani AML Research