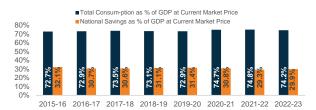

#### **National Consumption and National Savings (as % of GDP)**

Source: Bangladesh Bank and Sandhani AML Research

Source: Bangladesh Bank, BBS and Sandhani AML Research

Source: Bangladesh Bank and Sandhani AML Research

Source: Bangladesh Bank and Sandhani AML Research

2015-16 2016-17 2017-18 2018-19 2019-20 2020-21 2021-22 2022-23

Source: Bangladesh Bank and Sandhani AML Research

Source: Bangladesh Bank, BBS and Sandhani AML Research