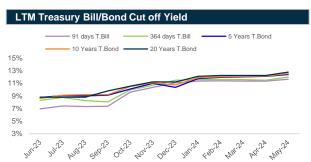

Source: Bangladesh Bank and Sandhani AML Research

Source: Bangladesh Bank and Sandhani AML Research

Source: Bangladesh Bank and Sandhani AML Research

Source: Bangladesh Bank and Sandhani AML Research

Source: Bangladesh Bank and Sandhani AML Research

Source: Bangladesh Bank and Sandhani AML Research

May 2024