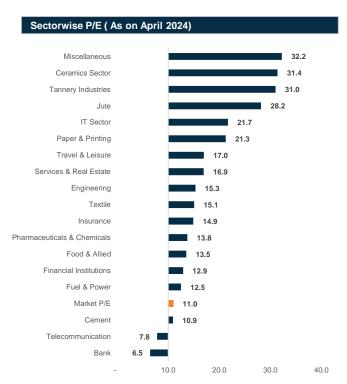

Source: Bangladesh Bank and Sandhani AML Research

Source: Bangladesh Bank and Sandhani AML Research

Source: Bangladesh Bank and Sandhani AML Research

Capital Market Review May 2024

Source: DSE and Sandhani AML Research

Source: DSE and Sandhani AML Research

Source: DSE and Sandhani AML Research

Source: DSE and Sandhani AML Research