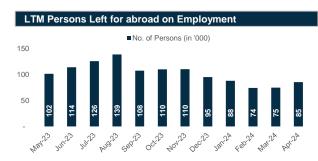

Source: Bangladesh Bank and Sandhani AML Research

Source: Bangladesh Bank and Sandhani AML Research

Source: Bangladesh Bank and Sandhani AML Research

Capital Market Review May 2024

Source: DSE and Sandhani AML Research

Source: DSE and Sandhani AML Research

Source: DSE and Sandhani AML Research

Source: DSE and Sandhani AML Research