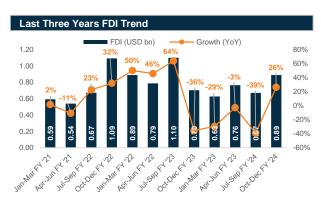

w** 





Source: Bangladesh Bank, BBS and Sandhani AML Research



Source: Bangladesh Bank, BBS and Sandhani AML Research



Source: Bangladesh Bank and Sandhani AML Research



Source: Bangladesh Bank and Sandhani AML Research



Source: Bangladesh Bank and Sandhani AML Research



Source: Bangladesh Bank and Sandhani AML Research



Source: Bangladesh Bank and Sandhani AML Research





**Macro Economic Review** May 2024



Source: Bangladesh Bank and Sandhani AML Research



Source: Bangladesh Bank and Sandhani AML Research



Source: Bangladesh Bank and Sandhani AML Research



Source: Bangladesh Bank and Sandhani AML Research



Source: Bangladesh Bank and Sandhani AML Research



Source: Bangladesh Bank and Sandhani AML Research



Source: Bangladesh Bank and Sandhani AML Research





May 2024

# **Macro Economic Review**

#### **National Consumption and National Savings (as % of GDP)**



Source: Bangladesh Bank and Sandhani AML Research



Source: Bangladesh Bank, BBS and Sandhani AML Research



Source: Bangladesh Bank and Sandhani AML Research



Source: Bangladesh Bank and Sandhani AML Research



2015-16 2016-17 2017-18 2018-19 2019-20 2020-21 2021-22 2022-23

Source: Bangladesh Bank and Sandhani AML Research



Source: Bangladesh Bank, BBS and Sandhani AML Research



Source: Bangladesh Bank and Sandhani AML Research





May 2024

# **Macro Economic Review**



Source: Bangladesh Bank and Sandhani AML Research



Source: Bangladesh Bank and Sandhani AML Research



Source: Bangladesh Bank and Sandhani AML Research



Source: Bangladesh Bank and Sandhani AML