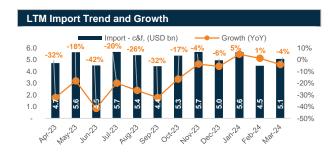

Source: Bangladesh Bank and Sandhani AML Research

Source: Bangladesh Bank and Sandhani AML Research

Source: Bangladesh Bank and Sandhani AML Research

**Macro Economic Review** May 2024

Source: Bangladesh Bank and Sandhani AML Research

Source: Bangladesh Bank and Sandhani AML Research

Source: Bangladesh Bank and Sandhani AML Research

Source: Bangladesh Bank and Sandhani AML Research

Source: Bangladesh Bank and Sandhani AML Research

Source: Bangladesh Bank and Sandhani AML Research