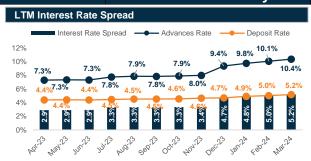

May 2024

**Macro Economic Review** 

Source: Bangladesh Bank, BBS and Sandhani AML Research

Source: Bangladesh Bank, BBS and Sandhani AML Research

Source: Bangladesh Bank and Sandhani AML Research

Source: Bangladesh Bank and Sandhani AML Research

Source: Bangladesh Bank and Sandhani AML Research

Source: Bangladesh Bank and Sandhani AML Research

Source: Bangladesh Bank and Sandhani AML Research

**Macro Economic Review** May 2024

Source: Bangladesh Bank and Sandhani AML Research