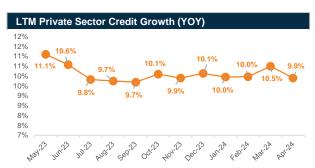

Bank and Sandhani AML Research



Source: Bangladesh Bank and Sandhani AML Research



Source: Bangladesh Bank and Sandhani AML Research



Source: Bangladesh Bank and Sandhani AML Research



Source: Bangladesh Bank and Sandhani AML Research



Source: Bangladesh Bank and Sandhani AML Research





May 2024

# **Macro Economic Review**

#### **National Consumption and National Savings (as % of GDP)**



Source: Bangladesh Bank and Sandhani AML Research



Source: Bangladesh Bank, BBS and Sandhani AML Research



Source: Bangladesh Bank and Sandhani AML Research



Source: Bangladesh Bank and Sandhani AML Research



2015-16 2016-17 2017-18 2018-19 2019-20 2020-21 2021-22 2022-23

Source: Bangladesh Bank and Sandhani AML Research



Source: Bangladesh Bank, BBS and Sandhani AML Research



Source: Bangladesh Bank and Sandhani AML Research





May 2024

# **Macro Economic Review**



Source: Bangladesh Bank and Sandhani AML Research



Source: Bangladesh Bank and Sandhani AML Research



Source: Bangladesh Bank and Sandhani AML Research



Source: Bangladesh Bank and Sandhani AML Research



Source: Bangladesh Bank and Sandhani AML Research



Source: Bangladesh Bank and Sandhani AML Research



Source: Bangladesh Bank and Sandhani AML Research







Capital Market Review May 2024



Source: DSE and Sandhani AML Research



Source: DSE and Sandhani AML Research



Source: DSE and Sandhani AML Research



Source: DSE and Sandhani AML Research



#### DISCLAIMER



This information and opinion contained in this report have been complied by our research department from sourc