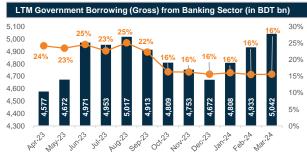

Bank and Sandhani AML Research



Source: Bangladesh Bank and Sandhani AML Research



Source: Bangladesh Bank and Sandhani AML Research



Source: Bangladesh Bank and Sandhani AML Research



Source: Bangladesh Bank and Sandhani AML Research





May 2024

# **Macro Economic Review**

#### **National Consumption and National Savings (as % of GDP)**



Source: Bangladesh Bank and Sandhani AML Research



Source: Bangladesh Bank, BBS and Sandhani AML Research



Source: Bangladesh Bank and Sandhani AML Research



Source: Bangladesh Bank and Sandhani AML Research



2015-16 2016-17 2017-18 2018-19 2019-20 2020-21 2021-22 2022-23

Source: Bangladesh Bank and Sandhani AML Research



Source: Bangladesh Bank, BBS and Sandhani AML Research



Source: Bangladesh Bank and Sandhani AML Research





May 2024

# **Macro Economic Review**



Source: Bangladesh Bank and Sandhani AML Research



Source: Bangladesh Bank and Sandhani AML Research



Source: Bangladesh Bank and Sandhani AML Research



Source: Bangladesh Bank and Sandhani AML Research



Source: Bangladesh Bank and Sandhani AML Research



Source: Bangladesh Bank and Sandhani AML Research



Source: Bangladesh Bank and Sandhani AML Research







Capital Market Review May 2024



Source: DSE and Sandhani AML Research



Source: DSE and Sandhani AML Research



Source: DSE and Sandhani AML Research



Source: DSE and Sandhani AML Research



#### DISCLAIMER



This information and opinion contained in this report have been complied by our research department from sources believed by it to be reliable and in good faith, b