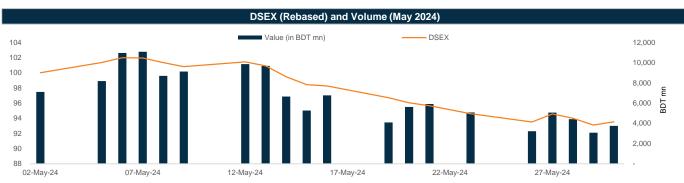

Source: Bangladesh Bank and Sandhani AML Research

Source: Bangladesh Bank and Sandhani AML Research

Source: Bangladesh Bank and Sandhani AML Research

Capital Market Review May 2024

Source: DSE and Sandhani AML Research

Source: DSE and Sandhani AML Research

Source: DSE and Sandhani AML Research

Source: DSE and Sandhani AML Research