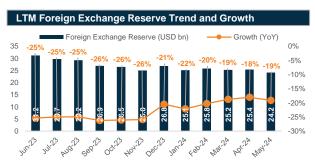

May 2024

**Macro Economic Review** 





Source: Bangladesh Bank, BBS and Sandhani AML Research



Source: Bangladesh Bank, BBS and Sandhani AML Research



Source: Bangladesh Bank and Sandhani AML Research



Source: Bangladesh Bank and Sandhani AML Research



Source: Bangladesh Bank and Sandhani AML Research



Source: Bangladesh Bank and Sandhani AML Research



Source: Bangladesh Bank and Sandhani AML Research





**Macro Economic Review** May 2024



Source: Bangladesh Bank and Sandhani AML Research



Source: Bangladesh Bank and Sandhani AML Research



Source: Bangladesh Bank and Sandhani AML Research



Source: Bangladesh Bank and Sandhani AML Research



Source: Bangladesh Bank and Sandhani AML Research



Source: Bangladesh Bank and Sandhani AML Research



Source: Bangladesh Bank and Sandhani AML Research





May 2024

# **Macro Economic Review**

#### **National Consumption and National Savings (as % of GDP)**



Source: Bangladesh Bank and Sandhani AML Research



Source: Bangladesh Bank, BBS and Sandhani AML Research



Source: Bangladesh Bank and Sandhani AML Research



Source: Bangladesh Bank and Sandhani AML Research



2015-16 2016-17 2017-18 2018-19 2019-20 2020-21 2021-22 2022-